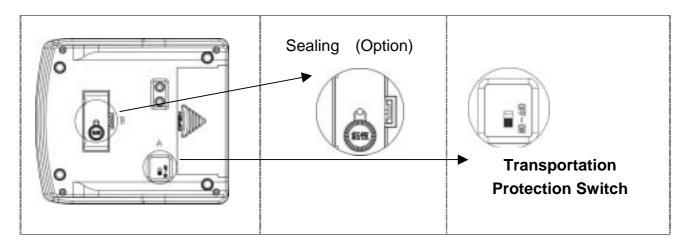

## Bottom View

- 1. Before using the scale, switch the Transportation Protection Switch to ON"
- 2. If the scale is not on used for a very long time, you may switch the Transportation Protection Switch to "OFF" for protection of load cell and energy saving.