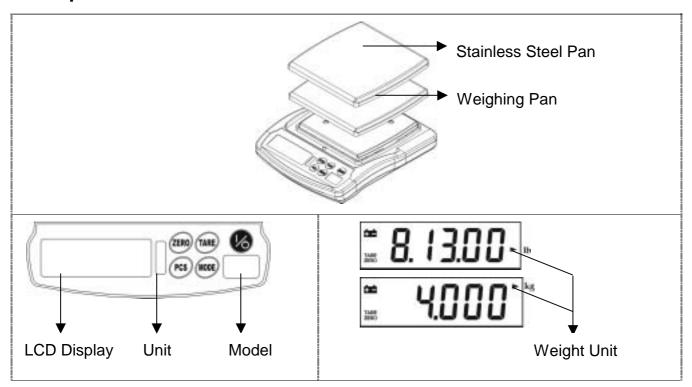

## **USER'S MANUAL JKH**

## **Product overview:**

## ■ Top View



## Bottom View



- 1. Before using the scale, switch the Transportation Protection Switch to ON"
- 2. If the scale is not on used for a very long time, you may switch the Transportation Protection Switch to "OFF" for protection of load cell and energy saving.

This is a "Table of Contents preview" for quality assurance

The full manual can be purchased from our store:

https://the-checkout-tech.com/manuals/jadever/JKH user manual.html

And our free Online Keysheet maker:

https://the-checkout-tech.com/Cash-Register-Keysheet-Creator/

HTTPS://THE-CHECKOUT-TECH.COM